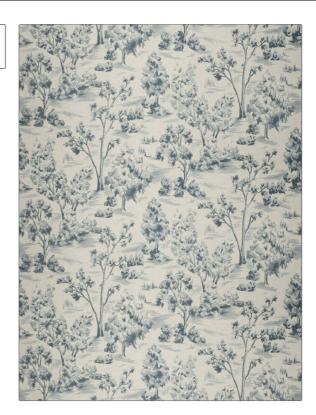

## FABRICUT Fabric Product Details

**Arbe Toile** PATTERN Bleu COLOR

BRAND

APPLICATION

**Fabricut** 

Fabric

USES

CATEGORIES

Bedding, Drapery, Multipurpose

Prints, Linen

воок

COLORS

French General Vol. II Riviera

Blue

DESIGN TYPES

SCALE

Novelty, Print Pattern,

Toile

Large

RAILROADED

Not Railroaded

| WIDTH                | VERTICAL REPEAT         | HORIZONTAL REPEAT      | CONTENT              |
|----------------------|-------------------------|------------------------|----------------------|
| 54.00 in (137.16 cm) | 27.00 in (68.58 cm)     | 27.00 in (68.58 cm)    | 55% Linen, 45% Rayon |
| BACKING              | UFAC Class I / NFPA 260 | PRODUCT NUMBER 7563506 | DATE BOOKED 02/2017  |
| COUNTRY              | CLEANING CODES  S       |                        |                      |