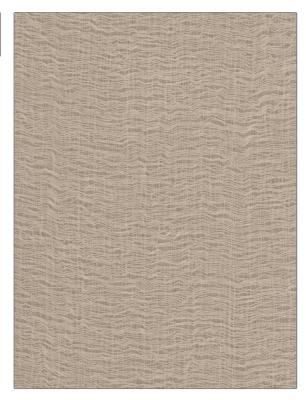

## FABRICUT Fabric Product Details

PATTERN **Wires Crossed** Beige COLOR BRAND APPLICATION **Fabricut** Fabric USES CATEGORIES Drapery NFPA 701 FR, Sheer DESIGN TYPES COLORS Beige Texture Plain, Contemporary / Modern SCALE RAILROADED Small Not Railroaded