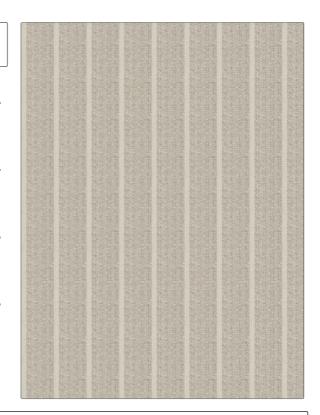

## FABRICUT Fabric Product Details

PATTERN Crystal Bridges
COLOR Silver Cream

BRAND APPLICATION

Fabricut Fabric

USES CATEGORIES

Drapery Casements

COLORS DESIGN TYPES

Grey, Metallic, Off White / Stripes

Ivory

SCALE RAILROADED

Medium Not Railroaded

| WIDTH                | VERTICAL REPEAT   | HORIZONTAL REPEAT | CONTENT                            |
|----------------------|-------------------|-------------------|------------------------------------|
| 54.00 in (137.16 cm) | 0.00 in (0.00 cm) | 3.12 in (7.92 cm) | 74% Linen, 23% Cotton, 3%<br>Lurex |
| BACKING              | PRODUCT NUMBER    | COUNTRY           | CLEANING CODES                     |
|                      | 7595201           | India             | S                                  |
|                      |                   |                   |                                    |