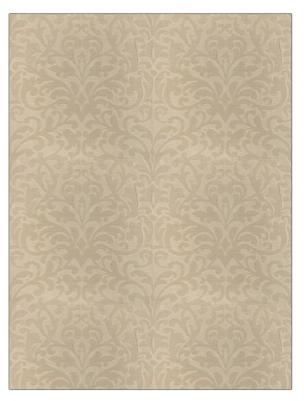

## F A B R I C U T Fabric Product Details

| PATTERN Cena<br>COLOR Mushroom |                    |  |
|--------------------------------|--------------------|--|
| BRAND                          | APPLICATION        |  |
| Fabricut                       | Fabric             |  |
| USES                           | CATEGORIES         |  |
| Drapery                        | Sheer              |  |
| COLORS                         | DESIGN TYPES       |  |
| Taupe / Tan                    | Scrollwork, Damask |  |
| SCALE                          | RAILROADED         |  |
| Medium                         | Not Railroaded     |  |

| WIDTH                | VERTICAL REPEAT     | HORIZONTAL REPEAT   | CONTENT                 |
|----------------------|---------------------|---------------------|-------------------------|
| 54.00 in (137.16 cm) | 14.25 in (36.20 cm) | 13.75 in (34.92 cm) | 53% Polyester 47% Linen |
| BACKING              | PRODUCT NUMBER      | COUNTRY             | CLEANING CODES          |
|                      | 7596801             | India               | S                       |