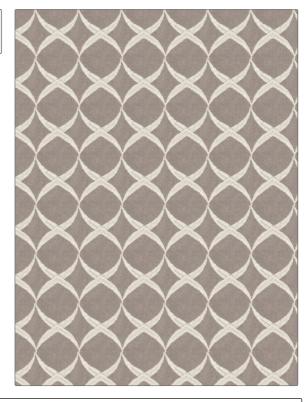

## FABRICUT Fabric Product Details

| PATTERN  | Birim Interlock |                                       |
|----------|-----------------|---------------------------------------|
| COLOR    | 02              |                                       |
|          |                 |                                       |
| BRAND    |                 | APPLICATION                           |
| Fabricut |                 | Fabric                                |
| USES     |                 | CATEGORIES                            |
| Drapery  |                 | Sheer, Crewels /<br>Embroideries      |
| COLORS   |                 | DESIGN TYPES                          |
| Beige    |                 | Lattice / Fretwork,<br>Bargello, Ogee |
| SCALE    |                 | RAILROADED                            |
| Small    |                 | Not Railroaded                        |

| WIDTH                | VERTICAL REPEAT   | HORIZONTAL REPEAT  | CONTENT                                                |
|----------------------|-------------------|--------------------|--------------------------------------------------------|
| 52.00 in (132.08 cm) | 2.12 in (5.38 cm) | 4.12 in (10.46 cm) | Embroidery: 100%<br>Polyester, Base: 100%<br>Polyester |
| BACKING              | PRODUCT NUMBER    | COUNTRY            | CLEANING CODES                                         |
|                      | 7597202           | India              | S                                                      |