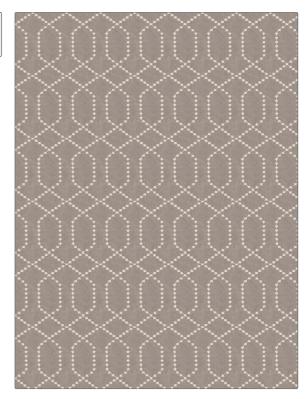

## FABRICUT Fabric Product Details

| PATTERN Arterial         |                                   |  |
|--------------------------|-----------------------------------|--|
| color Cream              |                                   |  |
|                          |                                   |  |
| BRAND                    | APPLICATION                       |  |
| Fabricut                 | Fabric                            |  |
| USES                     | CATEGORIES                        |  |
| Drapery                  | Sheer, Crewels /<br>Embroideries  |  |
| COLORS                   | DESIGN TYPES                      |  |
| Beige, Off White / Ivory | Embroidery, Lattice /<br>Fretwork |  |
| SCALE                    | RAILROADED                        |  |
| Medium                   | Not Railroaded                    |  |

| WIDTH                  | VERTICAL REPEAT    | HORIZONTAL REPEAT | CONTENT                                                |
|------------------------|--------------------|-------------------|--------------------------------------------------------|
| 52.00 in (132.08 cm)   | 6.25 in (15.88 cm) | 3.25 in (8.26 cm) | Embroidery: 100%<br>Polyester, Base: 100%<br>Polyester |
| BACKING PRODUCT NUMBER | PRODUCT NUMBER     | COUNTRY           | CLEANING CODES                                         |
|                        | 7597902            | China             | S                                                      |