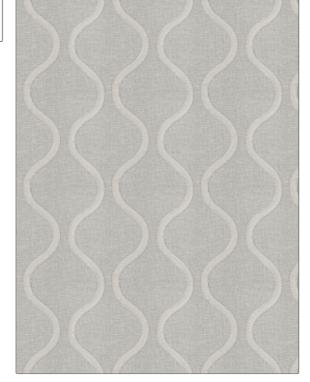

## FABRICUT Fabric Product Details

Embroidery, Novelty, Ogee

RAILROADED

**Not Railroaded** 

Louvre Ogee Winter White COLOR BRAND APPLICATION **Fabricut Fabric** USES CATEGORIES Sheer, Crewels / Drapery **Embroideries** COLORS DESIGN TYPES

PATTERN

White

SCALE

Medium

| 10.00 in (25.40 cm)    | 8.50 in (21.59 cm) | Embroidery: 100%<br>Polyester, Base: 54% Linen,<br>32% Cotton, 14% Polyester |
|------------------------|--------------------|------------------------------------------------------------------------------|
| BACKING PRODUCT NUMBER | COUNTRY            | CLEANING CODES                                                               |
| 7598501                | India              | S                                                                            |
|                        | , ,                | PRODUCT NUMBER COUNTRY                                                       |