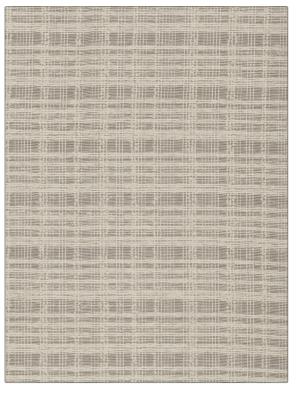

## ${\operatorname{FABRICUT}}^{\!\!\!\!\!^{\operatorname{s}}}$ Fabric Product Details

| PATTERN<br>COLOR | Modus<br>02 |                |  |
|------------------|-------------|----------------|--|
| BRAND            |             | APPLICATION    |  |
| Fabricut         |             | Fabric         |  |
|                  |             |                |  |
| USES             |             | CATEGORIES     |  |
| Drapery          |             | Casements      |  |
|                  |             |                |  |
| COLORS           |             | DESIGN TYPES   |  |
| Beige            |             | Check / Plaid  |  |
|                  |             |                |  |
| SCALE            |             | RAILROADED     |  |
| Medium           |             | Not Railroaded |  |

| WIDTH                | VERTICAL REPEAT   | HORIZONTAL REPEAT | CONTENT                  |
|----------------------|-------------------|-------------------|--------------------------|
| 54.00 in (137.16 cm) | 0.00 in (0.00 cm) | 0.00 in (0.00 cm) | 73% Polyester, 27% Linen |
| BACKING              | PRODUCT NUMBER    | COUNTRY           | CLEANING CODES           |
|                      | 7599402           | Turkey            |                          |