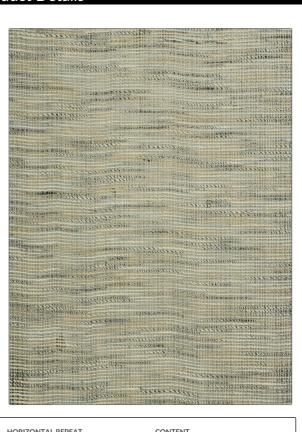

## ${ m F} \ { m A} \ { m B} \ { m R} \ { m I} \ { m C} \ { m U} \ { m T}^{*}$ Fabric Product Details

| PATTERN<br>COLOR | Depository<br>Island |               |  |
|------------------|----------------------|---------------|--|
| BRAND            |                      | APPLICATION   |  |
| Fabricut         |                      | Fabric        |  |
| USES             |                      | CATEGORIES    |  |
| Drapery          |                      | Casements     |  |
| COLORS           |                      | DESIGN TYPES  |  |
| Aqua / Teal      |                      | Texture Plain |  |
| RAILROADED       | )                    |               |  |
| Not Railroaded   |                      |               |  |
|                  |                      |               |  |

| WIDTH                | VERTICAL REPEAT   | HORIZONTAL REPEAT | CONTENT        |
|----------------------|-------------------|-------------------|----------------|
| 57.00 in (144.78 cm) | 0.00 in (0.00 cm) | 0.00 in (0.00 cm) | 100% Polyester |
| BACKING              | PRODUCT NUMBER    | COUNTRY           | CLEANING CODES |
|                      | 7599504           | India             | S              |
|                      |                   |                   |                |