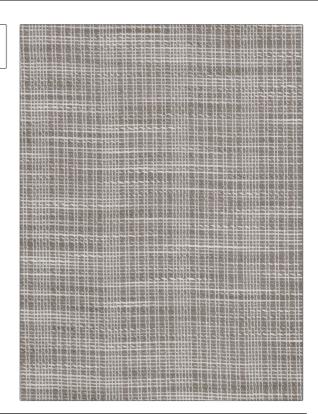

## FABRICUT Fabric Product Details

PATTERN Depository
COLOR 01

BRAND APPLICATION

Fabricut Fabric

USES CATEGORIES

Drapery Casements

COLORS DESIGN TYPES

Grey Texture Plain