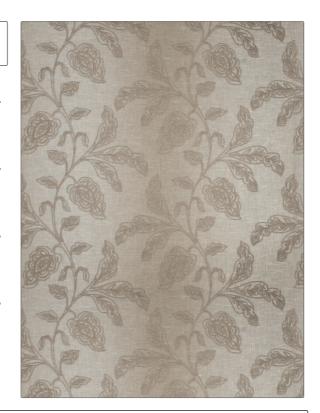

## FABRICUT Fabric Product Details

PATTERN Jarden Ombre COLOR Linen Ombre

BRAND APPLICATION

Fabricut Fabric

USES CATEGORIES

Drapery Crewels / Embroideries,

Linen

COLORS DESIGN TYPES

Taupe / Tan, Linen Embroidery, Leaves

SCALE RAILROADED

Large Not Railroaded

| WIDTH                | VERTICAL REPEAT     | HORIZONTAL REPEAT   | CONTENT                                       |
|----------------------|---------------------|---------------------|-----------------------------------------------|
| 52.00 in (132.08 cm) | 12.37 in (31.42 cm) | 13.00 in (33.02 cm) | Embroidery: 100% Viscose,<br>Base: 100% Linen |
| BACKING              | PRODUCT NUMBER      | COUNTRY             | CLEANING CODES                                |
|                      | 7602901             | India               | S                                             |

ADDITIONAL PRODUCT NOTES

Exclusive Pattern, Embroidered Textiles Are Not, Guaranteed For Precise Color, Matching And Colorfastness., Color Placement Of Embroidery, May Vary. All Measurements, Quoted For Repeats Are, Approximate.