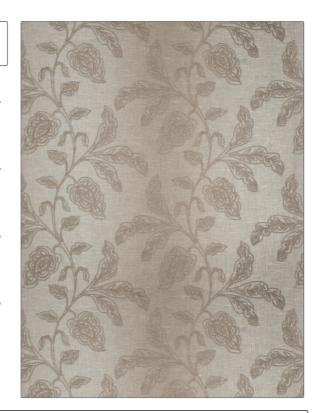

## FABRICUT Fabric Product Details

PATTERN Jarden Ombre COLOR 01

BRAND APPLICATION

Fabricut Fabric

USES CATEGORIES

Drapery Crewels / Embroideries,

Linen

COLORS DESIGN TYPES

Taupe / Tan, Linen Embroidery, Leaves

SCALE RAILROADED

Large Not Railroaded

| WIDTH                | VERTICAL REPEAT     | HORIZONTAL REPEAT   | CONTENT                                       |
|----------------------|---------------------|---------------------|-----------------------------------------------|
| 52.00 in (132.08 cm) | 12.37 in (31.42 cm) | 13.00 in (33.02 cm) | Embroidery: 100% Viscose,<br>Base: 100% Linen |
| BACKING              | PRODUCT NUMBER      | COUNTRY             | CLEANING CODES                                |
|                      | 7603001             | India               | S                                             |