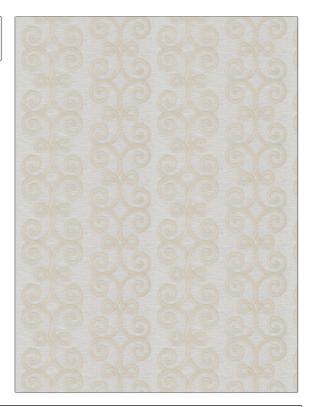

## FABRICUT Fabric Product Details

| PATTERN<br>COLOR | Gagosian Sc<br>Ecru | roll                             |  |
|------------------|---------------------|----------------------------------|--|
| BRAND            |                     | APPLICATION                      |  |
| Fabricut         |                     | Fabric                           |  |
| USES             |                     | CATEGORIES                       |  |
| Drapery          |                     | Sheer, Crewels /<br>Embroideries |  |
| COLORS           |                     | DESIGN TYPES                     |  |
| Linen            |                     | Embroidery, Scrollwork           |  |
| SCALE            |                     | RAILROADED                       |  |
| Medium           |                     | Not Railroaded                   |  |

| WIDTH                | VERTICAL REPEAT    | HORIZONTAL REPEAT   | CONTENT                                                         |
|----------------------|--------------------|---------------------|-----------------------------------------------------------------|
| 52.00 in (132.08 cm) | 6.37 in (16.18 cm) | 13.00 in (33.02 cm) | Embroidery: 100% Viscose,<br>Base: 52% Polyester, 48%<br>Cotton |
| BACKING              | PRODUCT NUMBER     | COUNTRY             | CLEANING CODES                                                  |
|                      | 7604103            | India               | S                                                               |

ADDITIONAL PRODUCT NOTES

Exclusive Pattern, Embroidered Textiles Are Not, Guaranteed For Precise Color, Matching And Colorfastness., Color Placement Of Embroidery, May Vary. All Measurements, Quoted For Repeats Are, Approximate.