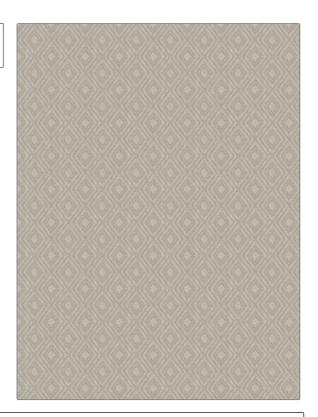

## FABRICUT Fabric Product Details

PATTERN Gilcrease Diamond COLOR Pewter Sheen

BRAND APPLICATION

Fabricut Fabric

USES CATEGORIES

Drapery Sheer, Crewels / Embroideries, Linen

COLORS DESIGN TYPES

Grey, Metallic Embroidery, Diamond

SCALE RAILROADED

Small Not Railroaded

| WIDTH                | VERTICAL REPEAT   | HORIZONTAL REPEAT | CONTENT                                                                    |
|----------------------|-------------------|-------------------|----------------------------------------------------------------------------|
| 51.00 in (129.54 cm) | 3.12 in (7.92 cm) | 3.25 in (8.26 cm) | Embroidery: 100% Viscose,<br>Base: 51% Cotton, 28%<br>Linen, 21% Polyester |
| BACKING              | PRODUCT NUMBER    | COUNTRY           | CLEANING CODES                                                             |
|                      | 7604702           | India             | S                                                                          |
|                      |                   |                   |                                                                            |