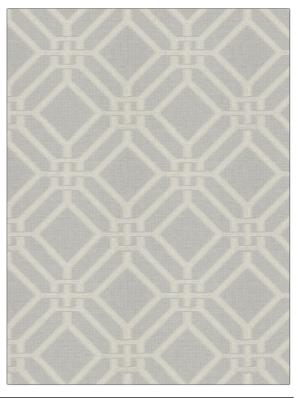

## FABRICUT<sup>®</sup>Fabric Product Details

| PATTERN<br>COLOR | Kama Lattice<br>Gold Dust |                    |  |
|------------------|---------------------------|--------------------|--|
| BRAND            |                           | APPLICATION        |  |
| Fabricut         |                           | Fabric             |  |
| USES             |                           | CATEGORIES         |  |
| Drapery          |                           | Sheer              |  |
| COLORS           |                           | DESIGN TYPES       |  |
| Metallic, Gold   |                           | Lattice / Fretwork |  |
| SCALE            |                           | RAILROADED         |  |
| Large            |                           | Not Railroaded     |  |

| WIDTH                | VERTICAL REPEAT     | HORIZONTAL REPEAT   | CONTENT        |
|----------------------|---------------------|---------------------|----------------|
| 57.00 in (144.78 cm) | 11.25 in (28.58 cm) | 11.50 in (29.21 cm) | 100% Polyester |
| BACKING              | PRODUCT NUMBER      | COUNTRY             | CLEANING CODES |
|                      | 7604901             | Turkey              | S              |