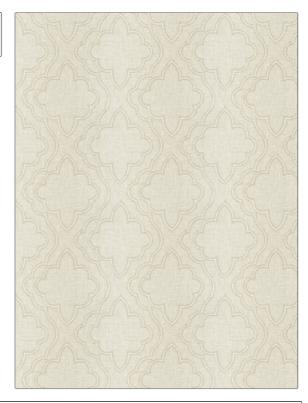

## FABRICUT Fabric Product Details

| PATTERN Yasa Lattice COLOR Toffee |                          |  |
|-----------------------------------|--------------------------|--|
| cotor Torree                      |                          |  |
| BRAND                             | APPLICATION              |  |
| Fabricut                          | Fabric                   |  |
|                                   |                          |  |
| USES                              | CATEGORIES               |  |
| Drapery                           | Sheer, Linen             |  |
| COLORS                            | DESIGN TYPES             |  |
| Beige, Taupe / Tan                | Lattice / Fretwork, Ogee |  |
| SCALE                             | RAILROADED               |  |

Not Railroaded

| WIDTH                | VERTICAL REPEAT    | HORIZONTAL REPEAT   | CONTENT                                                                    |
|----------------------|--------------------|---------------------|----------------------------------------------------------------------------|
| 50.00 in (127.00 cm) | 9.25 in (23.50 cm) | 10.00 in (25.40 cm) | Embroidery: 100% Viscose,<br>Base: 51% Cotton, 28%<br>Linen, 21% Polyester |
| BACKING PRODU        | PRODUCT NUMBER     | COUNTRY             | CLEANING CODES                                                             |
|                      | 7605303            | India               | S                                                                          |

ADDITIONAL PRODUCT NOTES

Large

Exclusive Pattern, Embroidered Textiles Are Not, Guaranteed For Precise Color, Matching And Colorfastness., Color Placement Of Embroidery, May Vary. All Measurements, Quoted For Repeats Are, Approximate.