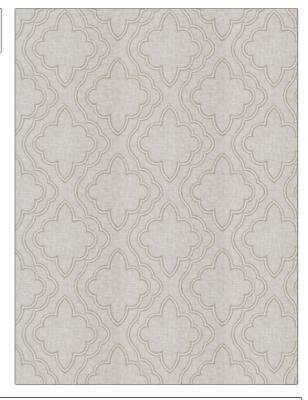

## FABRICUT Fabric Product Details

| PATTERN Yasa Lattice COLOR 02 |                          |  |
|-------------------------------|--------------------------|--|
| BRAND                         | APPLICATION              |  |
| Fabricut                      | Fabric                   |  |
| USES                          | CATEGORIES               |  |
| Drapery                       | Sheer, Linen             |  |
| COLORS                        | DESIGN TYPES             |  |
| Linen, Off White / Ivory      | Lattice / Fretwork, Ogee |  |
| SCALE                         | RAILROADED               |  |
| Large                         | Not Railroaded           |  |

| WIDTH                  | VERTICAL REPEAT    | HORIZONTAL REPEAT   | CONTENT                                                                    |
|------------------------|--------------------|---------------------|----------------------------------------------------------------------------|
| 50.00 in (127.00 cm)   | 9.25 in (23.50 cm) | 10.00 in (25.40 cm) | Embroidery: 100% Viscose,<br>Base: 51% Cotton, 28%<br>Linen, 21% Polyester |
| BACKING PRODUCT NUMBER | COUNTRY            | CLEANING CODES      |                                                                            |
|                        | 7605402            | India               | S                                                                          |

ADDITIONAL PRODUCT NOTES

Exclusive Pattern, Embroidered Textiles Are Not, Guaranteed For Precise Color, Matching And Colorfastness., Color Placement Of Embroidery, May Vary. All Measurements, Quoted For Repeats Are, Approximate.