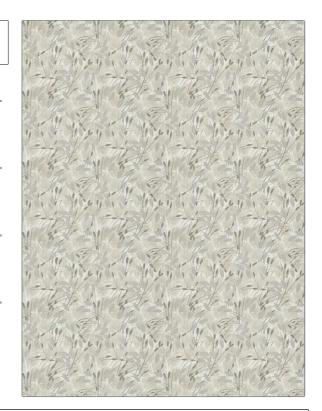

## FABRICUT Fabric Product Details

PATTERN Nanterre
COLOR 03

BRAND APPLICATION

Fabricut Fabric

USES CATEGORIES

Bedding, Drapery, Multipurpose

COLORS DESIGN TYPES

Grey Asian, Leaves, Print Pattern

**Prints** 

SCALE RAILROADED

Large Not Railroaded

| WIDTH                 | FINISH                        | VERTICAL REPEAT     | HORIZONTAL REPEAT                                |
|-----------------------|-------------------------------|---------------------|--------------------------------------------------|
| 54.00 in (137.16 cm)  | Soil & Stain Repellent Finish | 13.50 in (34.29 cm) | 27.00 in (68.58 cm)                              |
| CONTENT               | BACKING                       | FIRE CODES          | DOUBLE RUBS                                      |
| 90% Cotton, 10% Linen |                               | UFAC Class I        | Exceeds 12,000 Double<br>Rubs (Wyzenbeek Method) |
| PRODUCT NUMBER        | COUNTRY                       | CLEANING CODES      |                                                  |
| 7611003               | USA                           | S                   |                                                  |
|                       |                               |                     |                                                  |