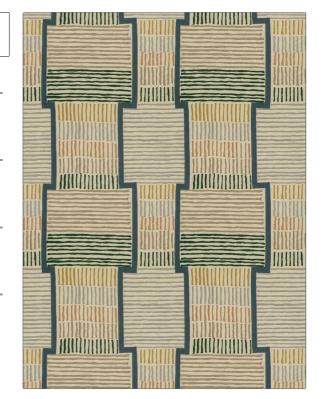

## FABRICUT Fabric Product Details

| PATTERN | Miramas |
|---------|---------|
| COLOR   | Orion   |

BRAND

APPLICATION

**Fabricut** 

Fabric

USES

CATEGORIES

Bedding, Drapery

Crewels / Embroideries

воок

COLORS

Lemieux Et Cie Atelier Ink

Blue, Multi-Color

DESIGN TYPES

SCALE

Embroidery, Geometric, Global / Ethnic

Large

RAILROADED

Not Railroaded

| WIDTH                | VERTICAL REPEAT     | HORIZONTAL REPEAT   | CONTENT                                                           |
|----------------------|---------------------|---------------------|-------------------------------------------------------------------|
| 51.00 in (129.54 cm) | 15.75 in (40.00 cm) | 12.75 in (32.38 cm) | Embroidery: 100%<br>Polyester, Base: 50%<br>Polyester, 50% Cotton |
| BACKING FIRE CODES   | FIRE CODES          | PRODUCT NUMBER      | DATE BOOKED                                                       |
|                      | UFAC Class I        | 7613802             | 07/2022                                                           |
| COUNTRY              | CLEANING CODES      | _                   |                                                                   |
| India                | S                   |                     |                                                                   |