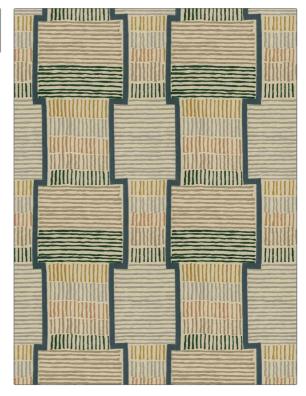

## FABRICUT Fabric Product Details

**Miramas** COLOR 02 BRAND APPLICATION **Fabricut Fabric** USES CATEGORIES Bedding, Drapery Crewels / Embroideries COLORS DESIGN TYPES Blue, Multi-Color Embroidery, Geometric, Global / Ethnic SCALE RAILROADED

**Not Railroaded** 

PATTERN

Large

| WIDTH                | VERTICAL REPEAT     | HORIZONTAL REPEAT   | CONTENT                                                           |
|----------------------|---------------------|---------------------|-------------------------------------------------------------------|
| 51.00 in (129.54 cm) | 15.75 in (40.00 cm) | 12.75 in (32.38 cm) | Embroidery: 100%<br>Polyester, Base: 50%<br>Polyester, 50% Cotton |
| BACKING              | FIRE CODES          | PRODUCT NUMBER      | COUNTRY                                                           |
|                      | UFAC Class I        | 7614302             | India                                                             |
| CLEANING CODES       | _                   |                     |                                                                   |
| S                    |                     |                     |                                                                   |

ADDITIONAL PRODUCT NOTES

Ca Tb 117-2013, Exclusive Pattern, Embroidered Textiles Are Not, Guaranteed For Precise Color, Matching And Colorfastness., Color Placement Of Embroidery, May Vary. All Measurements, Quoted For Repeats Are, Approximate.