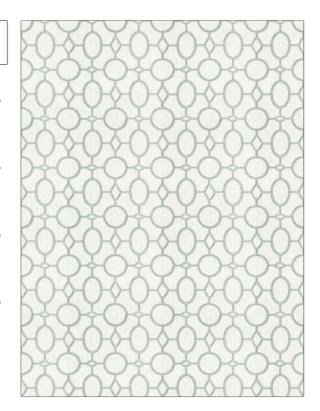

## FABRICUT Fabric Product Details

| PATTERN<br>COLOR                  | Epernay<br>Chambray |                        |  |
|-----------------------------------|---------------------|------------------------|--|
| BRAND                             |                     | APPLICATION            |  |
| Fabricut                          |                     | Fabric                 |  |
| USES                              |                     | CATEGORIES             |  |
| Bedding, Drapery                  |                     | Crewels / Embroideries |  |
| воок                              |                     | COLORS                 |  |
| Lemieux Et Cie Atelier Ink        |                     | Aqua / Teal            |  |
| DESIGN TYPES                      |                     | SCALE                  |  |
| Embroidery, Lattice /<br>Fretwork |                     | Medium                 |  |
| RAILROADED                        |                     |                        |  |

ADDITIONAL PRODUCT NOTES

Not Railroaded

Ca Tb 117-2013, Exclusive Pattern, Embroidered Textiles Are Not, Guaranteed For Precise Color, Matching And Colorfastness., Color Placement Of Embroidery, May Vary. All Measurements, Quoted For Repeats Are, Approximate.