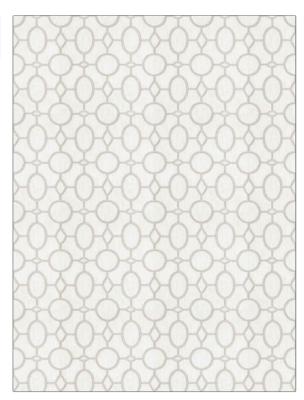

## FABRICUT Fabric Product Details

| PATTERN<br>COLOR | Epernay<br>01 |                                   |
|------------------|---------------|-----------------------------------|
|                  | <u> </u>      |                                   |
| BRAND            |               | APPLICATION                       |
| Fabricut         |               | Fabric                            |
|                  |               |                                   |
| USES             |               | CATEGORIES                        |
| Bedding, Drapery |               | Crewels / Embroideries            |
|                  |               |                                   |
| COLORS           |               | DESIGN TYPES                      |
| Grey, White      |               | Embroidery, Lattice /<br>Fretwork |
| SCALE            |               | RAILROADED                        |
| Medium           |               | Not Railroaded                    |

| WIDTH                | VERTICAL REPEAT    | HORIZONTAL REPEAT  | CONTENT                                           |
|----------------------|--------------------|--------------------|---------------------------------------------------|
| 53.00 in (134.62 cm) | 9.38 in (23.83 cm) | 9.00 in (22.86 cm) | Embroidery: 100% Viscose,<br>Base: 100% Polyester |
| BACKING              | FIRE CODES         | PRODUCT NUMBER     | COUNTRY                                           |
|                      | UFAC Class I       | 7615101            | India                                             |
| CLEANING CODES       | _                  |                    |                                                   |
| S                    |                    |                    |                                                   |
|                      |                    |                    |                                                   |