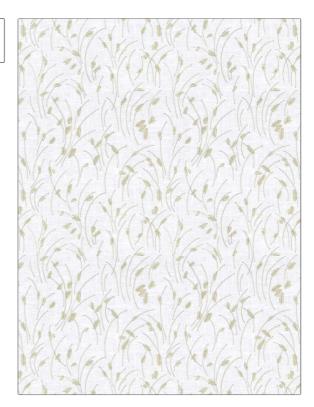

## FABRICUT Fabric Product Details

| PATTERN Orvault COLOR Linen            |                                  |  |
|----------------------------------------|----------------------------------|--|
| BRAND                                  | APPLICATION                      |  |
| Fabricut                               | Fabric                           |  |
| USES                                   | CATEGORIES                       |  |
| Bedding, Drapery                       | Crewels / Embroideries,<br>Linen |  |
| воок                                   | COLORS                           |  |
| Lemieux Et Cie Heirloom<br>Neutrals    | Linen, White                     |  |
| DESIGN TYPES                           | SCALE                            |  |
| Embroidery, Asian, Leaves,<br>Abstract | Medium                           |  |