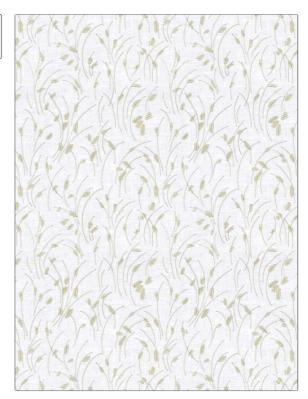

## FABRICUT Fabric Product Details

| PATTERN Orvault COLOR 02 |                                        |  |
|--------------------------|----------------------------------------|--|
| BRAND                    | APPLICATION                            |  |
| Fabricut                 | Fabric                                 |  |
| USES                     | CATEGORIES                             |  |
| Bedding, Drapery         | Crewels / Embroideries,<br>Linen       |  |
| COLORS                   | DESIGN TYPES                           |  |
| Linen, White             | Embroidery, Asian, Leaves,<br>Abstract |  |
| SCALE                    | RAILROADED                             |  |
| Medium                   | Not Railroaded                         |  |

| WIDTH                | VERTICAL REPEAT     | HORIZONTAL REPEAT   | CONTENT                                     |
|----------------------|---------------------|---------------------|---------------------------------------------|
| 52.00 in (132.08 cm) | 15.75 in (40.00 cm) | 13.00 in (33.02 cm) | Embroidery: 100% Rayon,<br>Base: 100% Linen |
| BACKING              | FIRE CODES          | PRODUCT NUMBER      | COUNTRY                                     |
|                      | UFAC Class I        | 7615302             | Switzerland                                 |
| CLEANING CODES       | _                   |                     |                                             |
| S                    |                     |                     |                                             |