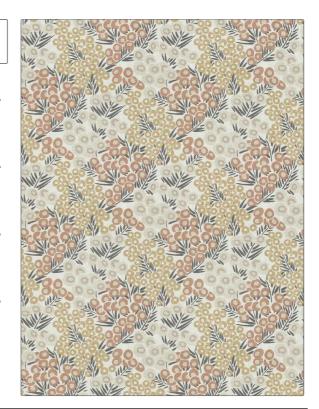

## FABRICUT Fabric Product Details

PATTERN Muret
COLOR 01

BRAND

APPLICATION

**Fabricut** 

Fabric

USES

CATEGORIES

Bedding, Drapery, Multipurpose

Prints, Linen

COLORS

DESIGN TYPES

Pink

Floral, Novelty, Print Pattern

RAILROADED

Large

SCALE

Not Railroaded

| WIDTH                 | FINISH                        | VERTICAL REPEAT     | HORIZONTAL REPEAT                                |
|-----------------------|-------------------------------|---------------------|--------------------------------------------------|
| 54.00 in (137.16 cm)  | Soil & Stain Repellent Finish | 13.50 in (34.29 cm) | 13.50 in (34.29 cm)                              |
| CONTENT               | BACKING                       | FIRE CODES          | DOUBLE RUBS                                      |
| 55% Linen, 45% Cotton |                               | UFAC Class I        | Exceeds 12,000 Double<br>Rubs (Wyzenbeek Method) |
| PRODUCT NUMBER        | COUNTRY                       | CLEANING CODES      | _                                                |
| 7636901               | China                         | S                   |                                                  |