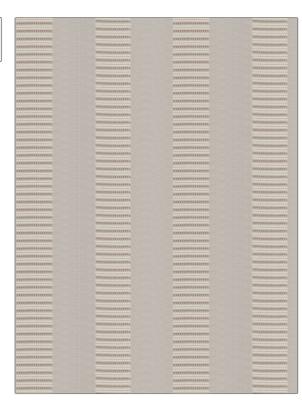

## $FABRICUT^{^{\circ}}$ Fabric Product Details

| PATTERN Littman Seq                | Littman Sequins                  |  |
|------------------------------------|----------------------------------|--|
| color 01                           |                                  |  |
| BRAND                              | APPLICATION                      |  |
| Fabricut                           | Fabric                           |  |
| USES                               | CATEGORIES                       |  |
| Drapery                            | Sheer, Crewels /<br>Embroideries |  |
| COLORS                             | DESIGN TYPES                     |  |
| Brown, Metallic, Off White / Ivory | Embroidery, Stripes              |  |
| SCALE                              | RAILROADED                       |  |
| Medium                             | Not Railroaded                   |  |
|                                    |                                  |  |

| VERTICAL REPEAT   | HORIZONTAL REPEAT                 | CONTENT                                                                     |
|-------------------|-----------------------------------|-----------------------------------------------------------------------------|
| 0.75 in (1.90 cm) | 7.50 in (19.05 cm)                | Embroidery: 100%<br>Polyester W Sequins, Base:<br>87% Polyester, 13% Cotton |
| PRODUCT NUMBER    | COUNTRY                           | CLEANING CODES                                                              |
| 7689301           | India                             | S                                                                           |
|                   | 0.75 in (1.90 cm)  PRODUCT NUMBER | 0.75 in (1.90 cm) 7.50 in (19.05 cm)  PRODUCT NUMBER COUNTRY                |