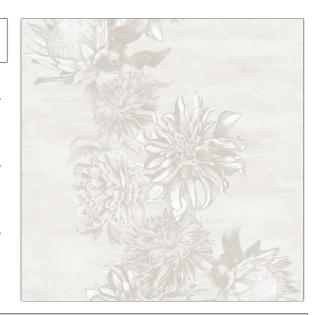

## FABRICUT® Wallcovering Product Details

| PATTERN | Dahling Wallpaper-VL |
|---------|----------------------|
| COLOR   | 0.3                  |

BRAND APPLICATION

The Vale London Wallcovering

CATEGORIES COLORS

Wallpaper, Prints Light Green

DESIGN TYPES SCALE

Floral, Print Pattern, Tropical / Botanical Large

| WIDTH               | VERTICAL REPEAT     | HORIZONTAL REPEAT   | CONTENT                                               |
|---------------------|---------------------|---------------------|-------------------------------------------------------|
| 28.30 in (71.88 cm) | 32.30 in (82.04 cm) | 27.90 in (70.87 cm) | Face: 100% Linen Non<br>Woven, Backing: 100%<br>Paper |
| BACKING             | PRODUCT NUMBER      | COUNTRY             | _                                                     |
| Untrimmed           | 7694403             | Austria             |                                                       |