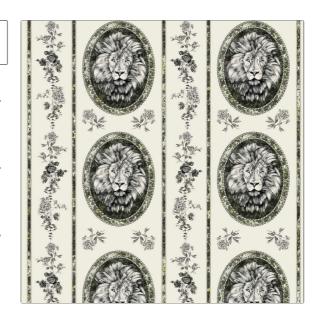

## $FABRICUT^{\circ}$ Wallcovering Product Details

**Lion Toile WP-VL** PATTERN COLOR Fern

BRAND

APPLICATION

The Vale London

Wallcovering

CATEGORIES

воок

Non - Woven, Wallpaper,

**Prints** 

The Oakley Collection

COLORS

DESIGN TYPES

Green

Animal, Stripes, Toile

SCALE

Large

| WIDTH               | VERTICAL REPEAT                       | HORIZONTAL REPEAT   | CONTENT                                                              |
|---------------------|---------------------------------------|---------------------|----------------------------------------------------------------------|
| 20.50 in (52.07 cm) | 33.70 in (85.60 cm)                   | 20.50 in (52.07 cm) | 48% Cellulose, 20% Filler,<br>20% Binder, 11% Polyester,<br>1% Other |
| BACKING             | FIRE CODES                            | PRODUCT NUMBER      | DATE BOOKED                                                          |
| Pretrimmed          | Passes ASTM-E84, Ce Mark<br>Certified | 7699501             | 03/2022                                                              |
| COUNTRY             | _                                     |                     |                                                                      |
| England             |                                       |                     |                                                                      |