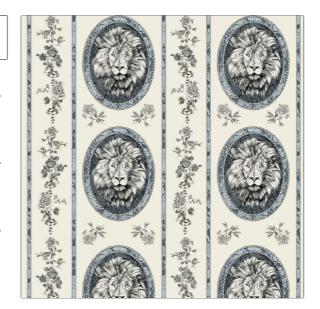

## FABRICUT® Wallcovering Product Details

PATTERN Lion Toile WP-VL COLOR Pebble

BRAND

APPLICATION

The Vale London

Wallcovering

CATEGORIES

воок

Non - Woven, Wallpaper, Prints The Oakley Collection

COLORS

DESIGN TYPES

Blue

Animal, Stripes, Toile

SCALE

Large

| WIDTH               | VERTICAL REPEAT                       | HORIZONTAL REPEAT   | CONTENT                                                              |
|---------------------|---------------------------------------|---------------------|----------------------------------------------------------------------|
| 20.50 in (52.07 cm) | 33.70 in (85.60 cm)                   | 20.50 in (52.07 cm) | 48% Cellulose, 20% Filler,<br>20% Binder, 11% Polyester,<br>1% Other |
| BACKING             | FIRE CODES                            | PRODUCT NUMBER      | DATE BOOKED                                                          |
| Pretrimmed          | Passes ASTM-E84, Ce Mark<br>Certified | 7699503             | 03/2022                                                              |
| COUNTRY             | _                                     |                     |                                                                      |
| England             |                                       |                     |                                                                      |