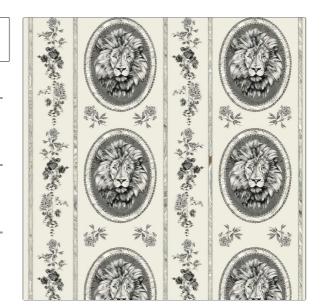

## $FABRICUT^{\circ}$ Wallcovering Product Details

PATTERN Lion Toile WP-VL COLOR 02

BRAND APPLICATION

The Vale London Wallcovering

CATEGORIES COLORS

Non - Woven, Wallpaper, Multi-Color

Prints

DESIGN TYPES SCALE

Animal, Stripes, Toile Large

| WIDTH               | VERTICAL REPEAT                       | HORIZONTAL REPEAT   | CONTENT                                                              |
|---------------------|---------------------------------------|---------------------|----------------------------------------------------------------------|
| 20.50 in (52.07 cm) | 33.70 in (85.60 cm)                   | 20.50 in (52.07 cm) | 48% Cellulose, 20% Filler,<br>20% Binder, 11% Polyester,<br>1% Other |
| BACKING             | FIRE CODES                            | PRODUCT NUMBER      | COUNTRY                                                              |
| Pretrimmed          | Passes ASTM-E84, Ce Mark<br>Certified | 7699602             | England                                                              |