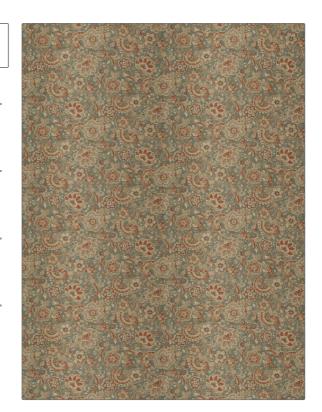

## FABRICUT Fabric Product Details

PATTERN Tercet Floral COLOR Autumn Sky

BRAND

APPLICATION

**Fabricut** 

Fabric

USES

CATEGORIES

Bedding, Drapery, Multipurpose **Prints** 

COLORS

DESIGN TYPES

Aqua / Teal, Orange / Spice, Multi-Color

Floral, Print Pattern

SCALE

RAILROADED

Small

Not Railroaded

| WIDTH                | FINISH                        | VERTICAL REPEAT         | HORIZONTAL REPEAT                                |
|----------------------|-------------------------------|-------------------------|--------------------------------------------------|
| 54.00 in (137.16 cm) | Soil & Stain Repellent Finish | 17.75 in (45.08 cm)     | 27.00 in (68.58 cm)                              |
| CONTENT              | BACKING                       | FIRE CODES              | DOUBLE RUBS                                      |
| 100% Cotton          |                               | UFAC Class I / NFPA 260 | Exceeds 12,000 Double<br>Rubs (Wyzenbeek Method) |
| PRODUCT NUMBER       | COUNTRY                       | CLEANING CODES          |                                                  |
| 7701202              | South Korea                   | S                       |                                                  |