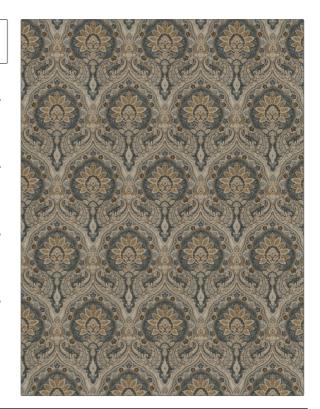

## FABRICUT Fabric Product Details

PATTERN Cockney
COLOR Denim

BRAND APPLICATION

Fabricut Fabric

USES CATEGORIES

Bedding, Drapery, Multipurpose Prints

COLORS DESIGN TYPES

Blue Print Pattern, Damask