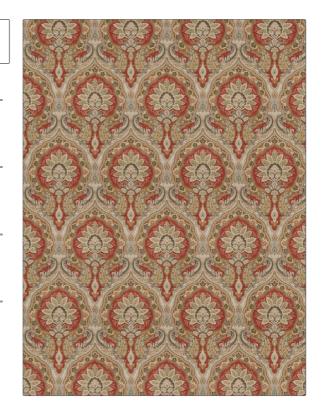

## FABRICUT Fabric Product Details

PATTERN Cockney
COLOR Lava

BRAND APPLICATION
Fabricut Fabric

USES CATEGORIES

Bedding, Drapery, Multipurpose Prints

COLORS DESIGN TYPES

Red, Multi-Color Print Pattern, Damask