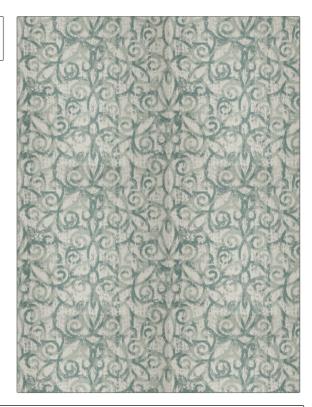

## FABRICUT Fabric Product Details

| PATTERN Dirge<br>COLOR 03         |                                        |  |
|-----------------------------------|----------------------------------------|--|
| BRAND                             | APPLICATION                            |  |
| Fabricut                          | Fabric                                 |  |
| USES                              | CATEGORIES                             |  |
| Bedding, Drapery,<br>Multipurpose | Wovens                                 |  |
| COLORS                            | DESIGN TYPES                           |  |
| Aqua / Teal                       | Global / Ethnic, Lattice /<br>Fretwork |  |
| SCALE                             | RAILROADED                             |  |

Not Railroaded

| WIDTH                | VERTICAL REPEAT     | HORIZONTAL REPEAT                                | CONTENT        |
|----------------------|---------------------|--------------------------------------------------|----------------|
| 58.00 in (147.32 cm) | 29.50 in (74.93 cm) | 29.00 in (73.66 cm)                              | 100% Polyester |
| BACKING              | FIRE CODES          | DOUBLE RUBS                                      | PRODUCT NUMBER |
|                      | UFAC Class I        | Exceeds 15,000 Double<br>Rubs (Wyzenbeek Method) | 7705903        |
| COUNTRY              | CLEANING CODES      | _                                                |                |
| China                | S                   |                                                  |                |

ADDITIONAL PRODUCT NOTES

Large

Passes 9,000 Martindale Tst, Ca Tb 117-2013