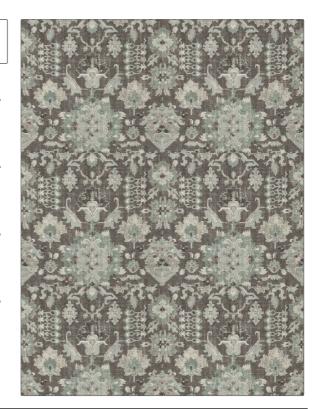

## FABRICUT Fabric Product Details

PATTERN Play On Words
COLOR 02

BRAND APPLICATION

Fabricut Fabric

USES CATEGORIES

Bedding, Drapery,

Multipurpose

COLORS DESIGN TYPES

Aqua / Teal Global / Ethnic, Print

**Prints** 

Pattern

SCALE RAILROADED

Large Not Railroaded

| WIDTH                | FINISH                        | VERTICAL REPEAT         | HORIZONTAL REPEAT                                |
|----------------------|-------------------------------|-------------------------|--------------------------------------------------|
| 54.00 in (137.16 cm) | Soil & Stain Repellent Finish | 26.50 in (67.31 cm)     | 27.00 in (68.58 cm)                              |
| CONTENT              | BACKING                       | FIRE CODES              | DOUBLE RUBS                                      |
| 100% Cotton          |                               | UFAC Class I / NFPA 260 | Exceeds 12,000 Double<br>Rubs (Wyzenbeek Method) |
| PRODUCT NUMBER       | COUNTRY                       | CLEANING CODES          |                                                  |
| 7718802              | South Korea                   | S                       |                                                  |