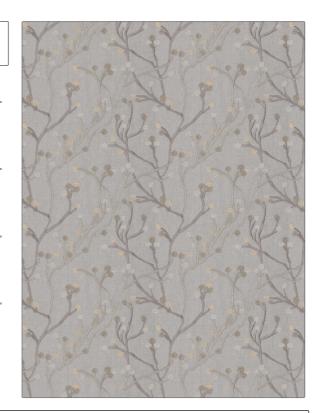

## FABRICUT Fabric Product Details

PATTERN Tanka Buds
COLOR 02

BRAND APPLICATION

Fabricut Fabric

USES CATEGORIES

Bedding, Drapery Crewels / Embroideries

COLORS DESIGN TYPES

Grey Embroidery, Floral

SCALE RAILROADED

Medium Not Railroaded

| WIDTH                | VERTICAL REPEAT    | HORIZONTAL REPEAT   | CONTENT                                                           |
|----------------------|--------------------|---------------------|-------------------------------------------------------------------|
| 51.00 in (129.54 cm) | 9.25 in (23.50 cm) | 12.75 in (32.38 cm) | Embroidery: 100%<br>Polyester, Base: 60%<br>Cotton, 40% Polyester |
| BACKING              | PRODUCT NUMBER     | COUNTRY             | CLEANING CODES                                                    |
|                      | 7720302            | India               | S                                                                 |