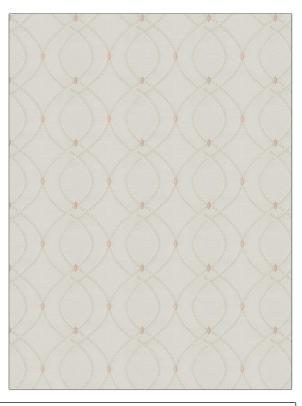

## FABRICUT Fabric Product Details

| PATTERN Alliteration COLOR 06    |                                                 |  |  |
|----------------------------------|-------------------------------------------------|--|--|
| BRAND                            | APPLICATION                                     |  |  |
| Fabricut                         | Fabric                                          |  |  |
| USES                             | CATEGORIES                                      |  |  |
| Bedding, Drapery                 | Crewels / Embroideries                          |  |  |
| COLORS                           | DESIGN TYPES                                    |  |  |
| Light Blue, Aqua / Teal,<br>Pink | Embroidery, Lattice /<br>Fretwork, Leaves, Ogee |  |  |
| SCALE                            | RAILROADED                                      |  |  |
| Medium                           | Not Railroaded                                  |  |  |

| WIDTH                | VERTICAL REPEAT    | HORIZONTAL REPEAT  | CONTENT                                                       |
|----------------------|--------------------|--------------------|---------------------------------------------------------------|
| 51.00 in (129.54 cm) | 6.75 in (17.14 cm) | 6.37 in (16.18 cm) | Embroidery: 100% Rayon,<br>Base: 72% Cotton, 28%<br>Polyester |
| BACKING PRO          | PRODUCT NUMBER     | COUNTRY            | CLEANING CODES                                                |
|                      | 7722106            | India              | S                                                             |