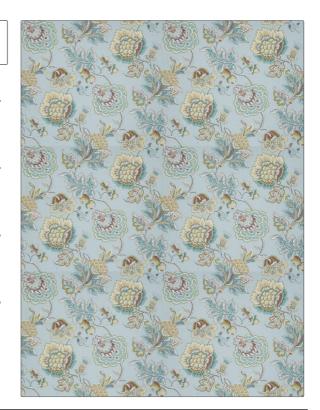

## FABRICUT Fabric Product Details

PATTERN Ibsen Floral COLOR Aqua

BRAND APPLICATION

Fabricut Fabric

USES CATEGORIES

Bedding, Drapery, Multipurpose

Prints

COLORS DESIGN TYPES

Aqua / Teal Floral, Print Pattern

SCALE RAILROADED

Large Not Railroaded

| WIDTH                | FINISH                        | VERTICAL REPEAT         | HORIZONTAL REPEAT                                |
|----------------------|-------------------------------|-------------------------|--------------------------------------------------|
| 54.00 in (137.16 cm) | Soil & Stain Repellent Finish | 25.25 in (64.14 cm)     | 27.00 in (68.58 cm)                              |
| CONTENT              | BACKING                       | FIRE CODES              | DOUBLE RUBS                                      |
| 100% Cotton          |                               | UFAC Class I / NFPA 260 | Exceeds 50,000 Double<br>Rubs (Wyzenbeek Method) |
| PRODUCT NUMBER       | COUNTRY                       | CLEANING CODES          |                                                  |
| 7722703              | Pakistan                      | S                       |                                                  |