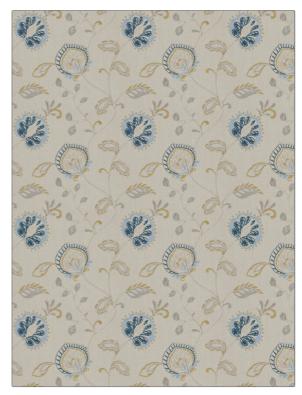

## FABRICUT Fabric Product Details

Aidoo Floral PATTERN COLOR 02 BRAND APPLICATION **Fabricut** Fabric USES CATEGORIES Bedding, Drapery Crewels / Embroideries COLORS DESIGN TYPES Blue Embroidery, Floral SCALE RAILROADED

**Not Railroaded** 

| WIDTH                | VERTICAL REPEAT    | HORIZONTAL REPEAT   | CONTENT                                                        |
|----------------------|--------------------|---------------------|----------------------------------------------------------------|
| 51.00 in (129.54 cm) | 9.00 in (22.86 cm) | 10.25 in (26.04 cm) | Embroidery: 65% Viscose,<br>35% Linen, Base: 100%<br>Polyester |
| BACKING              | PRODUCT NUMBER     | COUNTRY             | CLEANING CODES                                                 |
|                      | 7724102            | India               | S                                                              |