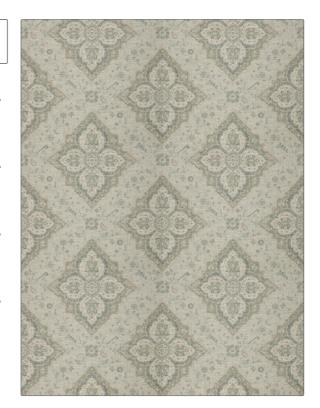

## FABRICUT Fabric Product Details

PATTERN Faber
COLOR Mist

BRAND APPLICATION

Fabricut Fabric

USES CATEGORIES

Bedding, Drapery, Multipurpose

COLORS

DESIGN TYPES

**Prints** 

Aqua / Teal Global / Ethnic, Print

Pattern, Medallion

SCALE RAILROADED

Large Not Railroaded

| WIDTH                  | FINISH                        | VERTICAL REPEAT         | HORIZONTAL REPEAT                                |
|------------------------|-------------------------------|-------------------------|--------------------------------------------------|
| 54.00 in (137.16 cm)   | Soil & Stain Repellent Finish | 24.00 in (60.96 cm)     | 27.00 in (68.58 cm)                              |
| CONTENT                | BACKING                       | FIRE CODES              | DOUBLE RUBS                                      |
| 55% Linen, 45% Viscose |                               | UFAC Class I / NFPA 260 | Exceeds 12,000 Double<br>Rubs (Wyzenbeek Method) |
| PRODUCT NUMBER         | COUNTRY                       | CLEANING CODES          |                                                  |
| 7726502                | South Korea                   | S                       |                                                  |