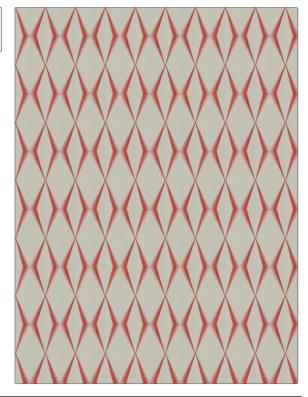

## FABRICUT Fabric Product Details

| PATTERN Dada D   | Dada Diamona                                  |  |  |
|------------------|-----------------------------------------------|--|--|
| BRAND            | APPLICATION                                   |  |  |
| Fabricut         | Fabric                                        |  |  |
| USES             | CATEGORIES                                    |  |  |
| Bedding, Drapery | Crewels / Embroideries,<br>Linen              |  |  |
| COLORS           | DESIGN TYPES                                  |  |  |
| Coral / Peach    | Embroidery, Contemporary<br>/ Modern, Diamond |  |  |
| SCALE            | RAILROADED                                    |  |  |
| Medium           | Not Railroaded                                |  |  |

| WIDTH                | VERTICAL REPEAT    | HORIZONTAL REPEAT | CONTENT                                                                   |
|----------------------|--------------------|-------------------|---------------------------------------------------------------------------|
| 51.00 in (129.54 cm) | 5.75 in (14.60 cm) | 2.87 in (7.29 cm) | Embroidery: 100% Rayon,<br>Base: 38% Viscose, 31%<br>Polyester, 31% Linen |
| BACKING              | PRODUCT NUMBER     | COUNTRY           | CLEANING CODES                                                            |
|                      | 7729201            | China             | S                                                                         |