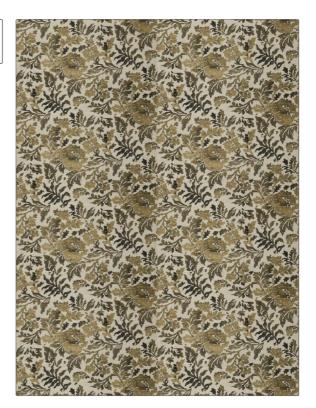

## FABRICUT® Fabric Product Details

| PATTERN Botev Floral COLOR 01     |                              |  |
|-----------------------------------|------------------------------|--|
| BRAND                             | APPLICATION                  |  |
| Fabricut                          | Fabric                       |  |
| USES                              | CATEGORIES                   |  |
| Bedding, Drapery,<br>Multipurpose | Prints                       |  |
| COLORS                            | DESIGN TYPES                 |  |
| Black, Metallic, Gold             | Floral, Asian, Print Pattern |  |
| SCALE                             | RAILROADED                   |  |

Not Railroaded

| WIDTH                 | FINISH                 | VERTICAL REPEAT     | HORIZONTAL REPEAT   |
|-----------------------|------------------------|---------------------|---------------------|
| 54.00 in (137.16 cm)  | Water Repellent Finish | 17.50 in (44.45 cm) | 27.00 in (68.58 cm) |
| CONTENT               | BACKING                | FIRE CODES          | PRODUCT NUMBER      |
| 55% Flax, 45% Viscose |                        | UFAC Class I        | 7729701             |
| COUNTRY               | CLEANING CODES         | _                   |                     |
| South Korea           | S                      |                     |                     |

ADDITIONAL PRODUCT NOTES

Medium

Water Repellent Finish