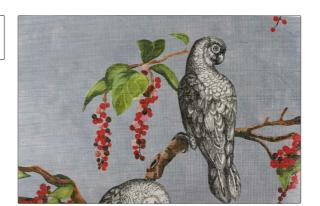

## FABRICUT® Wallcovering Product Details

PATTERN Tassel Berry WP-VL COLOR Patriot

BRAND APPLICATION

The Vale London Wallcovering

CATEGORIES BOOK

Wallpaper, Prints The Oakley Collection

COLORS DESIGN TYPES

Blue, Green, Red Animal, Novelty, Tropical /

Botanical

SCALE

Large

| WIDTH               | VERTICAL REPEAT     | HORIZONTAL REPEAT   | CONTENT                                                |
|---------------------|---------------------|---------------------|--------------------------------------------------------|
| 35.40 in (89.92 cm) | 31.90 in (81.03 cm) | 34.60 in (87.88 cm) | Face: 85% Sisal, 15%<br>Cotton, Backing: 100%<br>Paper |
| BACKING             | PRODUCT NUMBER      | DATE BOOKED         | COUNTRY                                                |
| Untrimmed           | 7732301             | 03/2022             | Austria                                                |

ADDITIONAL PRODUCT NOTES

Untrimmed, Lead & Formaldehyde Free, Latex Free, Wet Removable, Paste The Wall, Random Match, Refer To Image Under Sample