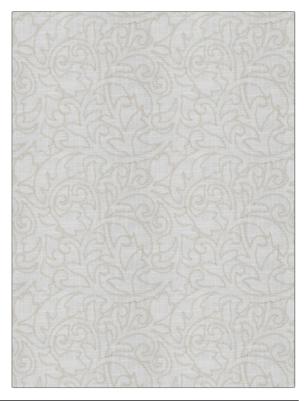

## FABRICUT<sup>®</sup>Fabric Product Details

| PATTERN Prosody<br>COLOR 04 |                                  |  |
|-----------------------------|----------------------------------|--|
| BRAND                       | APPLICATION                      |  |
| Fabricut                    | Fabric                           |  |
| USES                        | CATEGORIES                       |  |
| Bedding, Drapery            | Crewels / Embroideries,<br>Linen |  |
| COLORS                      | DESIGN TYPES                     |  |
| Beige, Off White / Ivory    | Embroidery, Scrollwork           |  |
| SCALE                       | RAILROADED                       |  |
| Medium                      | Not Railroaded                   |  |

| WIDTH                | VERTICAL REPEAT     | HORIZONTAL REPEAT   | CONTENT                                                     |
|----------------------|---------------------|---------------------|-------------------------------------------------------------|
| 52.00 in (132.08 cm) | 12.75 in (32.38 cm) | 13.00 in (33.02 cm) | Embroidery: 100%<br>Polyester, Base: 55% Linen<br>45% Rayon |
| BACKING PRODUCT      | PRODUCT NUMBER      | COUNTRY             | CLEANING CODES                                              |
|                      | 7736404             | China               | S                                                           |

ADDITIONAL PRODUCT NOTES

Embroidered Textiles Are Not, Guaranteed For Precise Color, Matching And Colorfastness., Color Placement Of Embroidery, May Vary. All Measurements, Quoted For Repeats Are, Approximate.