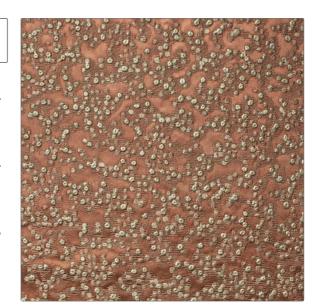

## FABRICUT Fabric Product Details

PATTERN Aurum-VL
COLOR 02

BRAND APPLICATION

The Vale London Fabric

USES CATEGORIES

Bedding, Drapery, Crewels / Embroideries Multipurpose, Upholstery

COLORS DESIGN TYPES

Orange / Spice Embroidery, Dots / Circles

ADDITIONAL PRODUCT NOTES

Embroidered Textiles Are Not, Guaranteed For Precise Color, Matching And Colorfastness., Color Placement Of Embroidery, May Vary. All Measurements, Quoted For Repeats Are, Approximate.