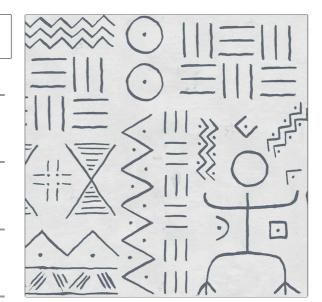

## FABRICUT Fabric Product Details

PATTERN Dogon Cloth-VL COLOR 02

BRAND

APPLICATION

The Vale London

Fabric

USES

CATEGORIES

Bedding, Drapery, Multipurpose, Upholstery Washable, Linen

COLORS

DESIGN TYPES

Blue

Global / Ethnic, Novelty

SCALE

RAILROADED

Medium