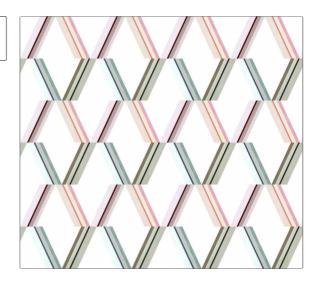

## FABRICUT Fabric Product Details

PATTERN Diana Stripe-VL Color Candyfloss

BRAND APPLICATION

The Vale London Fabric

USES CATEGORIES

Bedding, Drapery, Washable, Prints, Linen Multipurpose, Upholstery

BOOK COLORS

The Beaufort Collection Multi-Color

DESIGN TYPES SCALE

Geometric, Print Pattern Large

RAILROADED

Not Railroaded

| WIDTH                | VERTICAL REPEAT               | HORIZONTAL REPEAT   | CONTENT     |
|----------------------|-------------------------------|---------------------|-------------|
| 59.00 in (149.86 cm) | 17.60 in (44.70 cm)           | 14.60 in (37.08 cm) | 100% Linen  |
| BACKING              | DOUBLE RUBS                   | PRODUCT NUMBER      | DATE BOOKED |
|                      | Exceeds 20,000 Double<br>Rubs | 7737901             | 03/2022     |
| COUNTRY              | CLEANING CODES                |                     |             |
| Austria              | WASHABLE                      |                     |             |
|                      |                               |                     |             |