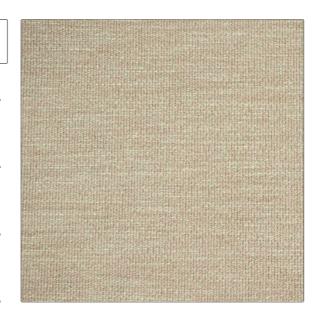

## FABRICUT Fabric Product Details

PATTERN Georgia Cloth-VL COLOR Whipped Cream

BRAND APPLICATION

The Vale London Fabric

USES CATEGORIES

Upholstery Solids / Small Scale Patterns, Linen

BOOK COLORS

World's End Collection Beige

DESIGN TYPES RAILROADED

Texture Plain Not Railroaded

| WIDTH                | VERTICAL REPEAT               | HORIZONTAL REPEAT | CONTENT                                             |
|----------------------|-------------------------------|-------------------|-----------------------------------------------------|
| 51.00 in (129.54 cm) | 0.00 in (0.00 cm)             | 0.00 in (0.00 cm) | 51% Viscose, 25% Linen,<br>16% Cotton, 8% Polyamide |
| BACKING              | DOUBLE RUBS                   | PRODUCT NUMBER    | DATE BOOKED                                         |
|                      | Exceeds 40,000 Double<br>Rubs | 7738505           | 03/2022                                             |
| COUNTRY              | CLEANING CODES                | _                 |                                                     |
| Belgium              | S                             |                   |                                                     |