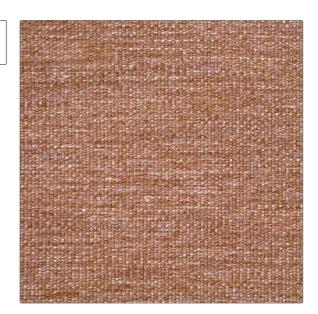

## FABRICUT Fabric Product Details

PATTERN Georgia Cloth-VL COLOR 03

BRAND

APPLICATION

The Vale London

Fabric

USES

CATEGORIES

Upholstery

Solids / Small Scale Patterns, Linen

COLORS

DESIGN TYPES

Orange / Spice

**Texture Plain** 

RAILROADED

Not Railroaded

| WIDTH                | VERTICAL REPEAT               | HORIZONTAL REPEAT | CONTENT                                             |
|----------------------|-------------------------------|-------------------|-----------------------------------------------------|
| 51.00 in (129.54 cm) | 0.00 in (0.00 cm)             | 0.00 in (0.00 cm) | 51% Viscose, 25% Linen,<br>16% Cotton, 8% Polyamide |
| BACKING              | DOUBLE RUBS                   | PRODUCT NUMBER    | COUNTRY                                             |
|                      | Exceeds 40,000 Double<br>Rubs | 7739003           | Belgium                                             |
| CLEANING CODES       | _                             |                   |                                                     |
| s                    |                               |                   |                                                     |
|                      |                               |                   |                                                     |