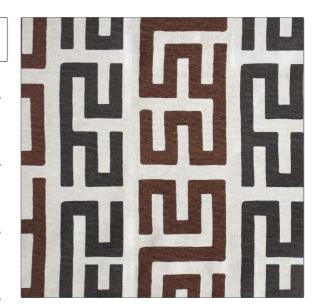

## FABRICUT Fabric Product Details

PATTERN Kubb-VL COLOR Earth

BRAND APPLICATION

The Vale London Fabric

USES CATEGORIES

Bedding, Drapery, Ottoman / Faille, Prints Multipurpose, Upholstery

BOOK COLORS

The Oakley Collection Brown

DESIGN TYPES SCALE

Geometric, Print Pattern Large

RAILROADED

Not Railroaded

| WIDTH                | VERTICAL REPEAT                    | HORIZONTAL REPEAT      | CONTENT             |
|----------------------|------------------------------------|------------------------|---------------------|
| 54.00 in (137.16 cm) | 35.40 in (89.92 cm)                | 27.00 in (68.58 cm)    | 100% Cotton         |
| BACKING              | DOUBLE RUBS  Exceeds 60,000 Double | PRODUCT NUMBER 7741501 | DATE BOOKED 03/2022 |
|                      | Rubs                               | 7741501                | 03/2022             |
| COUNTRY              | CLEANING CODES                     |                        |                     |
| India                | S                                  |                        |                     |
|                      |                                    |                        |                     |